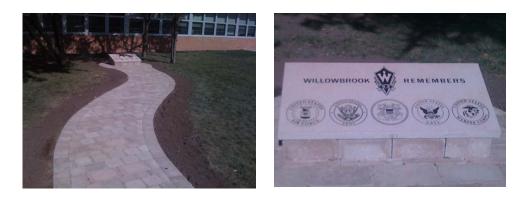

## WILLOWBROOK VETERANS MEMORIAL **"WILLOWBROOK REMEMBERS"** Brick Paver Program

Become a permanent part of school history by supporting the Veterans Memorial, "Willowbrook Remembers". Your own personalized engraved paver brick is now available to commemorate those who have served our country. Purchase a regular Supporter Paver, Dedication Paver or a special Military Service Paver to honor your or a loved one's service to our country.

## Willowbrook Veterans Memorial Brick Paver Order Form

Orders placed by October 1, will be installed for Veterans Day, November 11, each year.

| \$50 Supporter Paver (4.25" x 7")<br>Includes three lines of text – 10 characters per line L1 | <ul> <li>\$75 Dedication Paver (7" x 8.25")<br/>Includes four lines of text – 13 characters per line</li> <li>L1</li></ul> | \$100 Military Service Paver (8.5" x 14")<br>Includes service branch logo and six lines of text<br>16 characters per line |
|-----------------------------------------------------------------------------------------------|----------------------------------------------------------------------------------------------------------------------------|---------------------------------------------------------------------------------------------------------------------------|
| L2                                                                                            | L2                                                                                                                         | Service Branch:                                                                                                           |
| L3                                                                                            | L3                                                                                                                         | L1                                                                                                                        |
|                                                                                               | L4                                                                                                                         | L2                                                                                                                        |
|                                                                                               |                                                                                                                            | L3                                                                                                                        |
|                                                                                               |                                                                                                                            | L4                                                                                                                        |
|                                                                                               |                                                                                                                            | L5                                                                                                                        |
|                                                                                               |                                                                                                                            | L6                                                                                                                        |