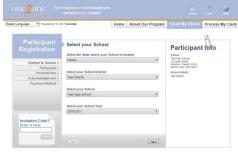

## **Select** "Enroll My Device" on the homepage

Use the dropdowns to select your school **Input your** student ID

**Complete** the parent information page Agree to the terms and conditions

Select payment method