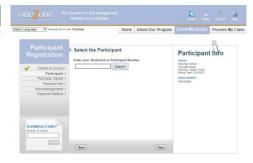

## **Select** "Enroll My Device" on the homepage

Use the dropdowns to select your school **Input your** student ID

**Complete** the parent information page Agree to the terms and conditions

Select payment method