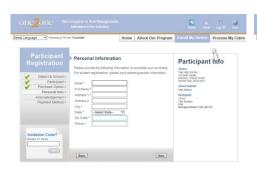

## **Select** "Enroll My Device" on the homepage

Use the dropdowns to select your school **Input your** student ID

**Complete** the parent information page Agree to the terms and conditions

Select payment method