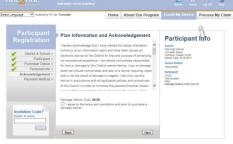

## **Select** "Enroll My Device" on the homepage

Use the dropdowns to select your school **Input your** student ID

**Complete** the parent information page Agree to the terms and conditions

Select payment method